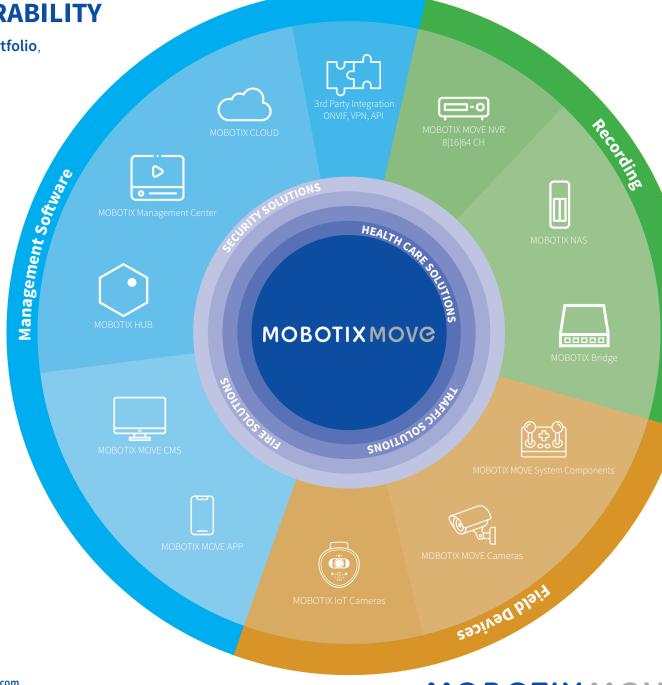

## **MOBOTIX MOVE – INTEROPERABILITY**

MOBOTIX MOVE is the powerful MOBOTIX add-on portfolio,

that offers all the customer benefits of MOBOTIX:

- MOBOTIX supply chain and central ordering system
- High-quality MOBOTIX technical customer support
- 5-year warranty, MTBF 95,000 h
- Products exclusively manufactured for MOBOTIX
- Easy to use and Easy to install "Plug&Play"
- Independent and efficient MOVE Eco system
- Fully integrated into the MOBOTIX IoT software system landscape (MxMC, MOBOTIX HUB, MOBOTIX CLOUD)
- MxMessage communication with MOBOTIX IoT cameras
- Can be fully integrated into 3rd party system landscapes through the use of standardized integration interfaces (ONVIF S | G | T | M, VPN, API)