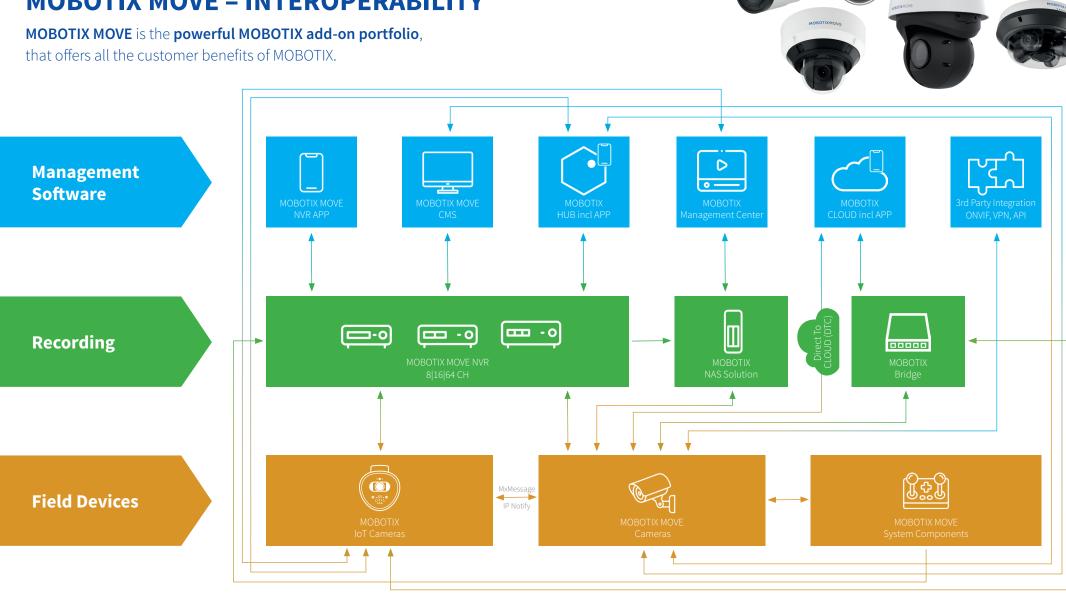

## **MOBOTIX MOVE – INTEROPERABILITY**

MOBOTIX MOVE is the powerful MOBOTIX add-on portfolio,

that offers all the customer benefits of MOBOTIX:

- MOBOTIX supply chain and central ordering system
- High-quality MOBOTIX technical customer support
- 5-year warranty, MTBF 95,000 h
- Products exclusively manufactured for MOBOTIX
- Easy to use and Easy to install "Plug&Play"
- Independent and efficient MOVE Eco system
- Fully integrated into the MOBOTIX IoT software system landscape (MxMC, MOBOTIX HUB, MOBOTIX CLOUD)
- MxMessage communication with MOBOTIX IoT cameras
- Can be fully integrated into 3rd party system landscapes through the use of standardized integration interfaces (ONVIF S | G | T | M, VPN, API)

## **MOBOTIX MOVE - INTEROPERABILITY**

MOBOTIX AG • Kaiserstrasse • 67722 Langmeil • Deutschland +49 (0) 6302 9816-103 • sales@mobotix.com • www.mobotix.com