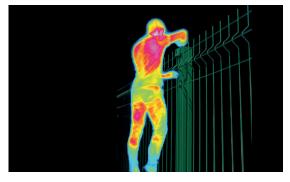

#### **MOBOTIX Solution Overview**

**Perimeter Security:** Utilizing dual thermal/optical cameras for long-distance intrusion detection and monitoring, MOBOTIX delivers unparalleled robustness and reliability with 24/7 operation and minimal maintenance requirements. Features like AI-based object detection and automated PTZ (Pan-Tilt-Zoom) camera surveillance significantly reduce the need for extensive IT infrastructure, where bandwidth is only needed when it really counts.

**Early Warning Fire Detection:** An innovative approach with highly accurate measurement across up to 20 zones indoors and outdoors, MOBOTIX's thermographic technology proactively identifies fire risks before flames or smoke are detected. The system is designed for seamless integration, minimizing false alarms and ensuring rapid response.