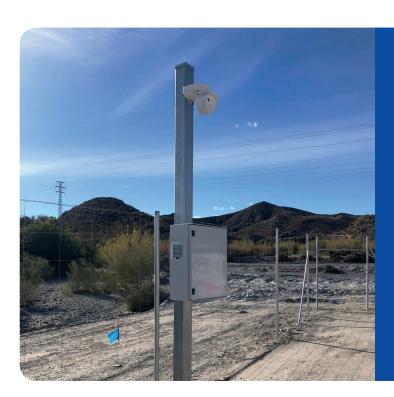

#### **MOBOTIX Solution Overview**

**Perimeter Security:** Utilizing dual thermal/optical cameras for long-distance intrusion detection and monitoring, MOBOTIX delivers unparalleled robustness and reliability with 24/7 operation and minimal maintenance requirements. Features like AI-based object detection and automated PTZ (Pan-Tilt-Zoom) camera surveillance significantly reduce the need for extensive IT infrastructure, where bandwidth is only needed when it really counts.