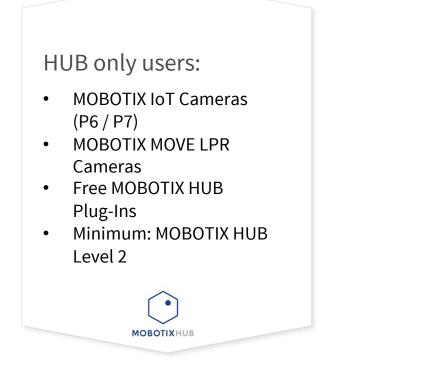

#### Milestone XProtect users:

- MOBOTIX IoT Cameras (P6 / P7)
- MOBOTIX MOVE LPR Cameras
- MOBOTIX HUB Plug-Ins for Milestone XProtect
- Minimum: Milestone
  XProtect Express+

milestone | XProtect<sup>®</sup>