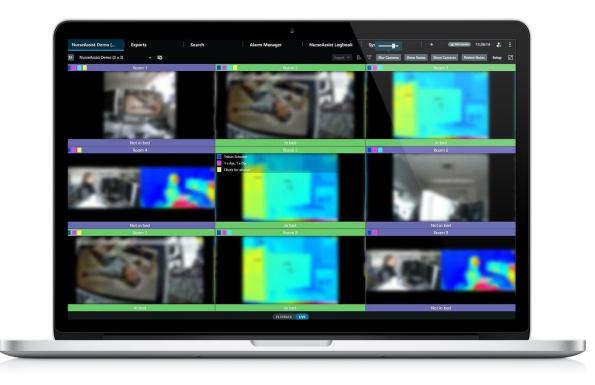

#### c71 NurseAssist Sensor:

- Mounted to the ceiling
- Inconspicious design
- ✓ Non disturbing to patients
- Detects events such as falls or patients leaving the room

#### Anonymous Live Status View

- Anonymous live monitoring
- Color coded status elements for a perfect overview
- Live status such as "in bed", "not in bed", "out of room", "in bathroom", "sitting on floor" or "fall detected"
- More about privacy in our <u>whitepaper</u>

#### Live View

- Virtual nurse patrol with live view mode
- Especially in night care the patients benefit from a quiet nurse patrol

#### Live View

- Virtual nurse patrol with live view mode
- Especially in night care the patients benefit from a quiet nurse patrol
- Live images can be blurred