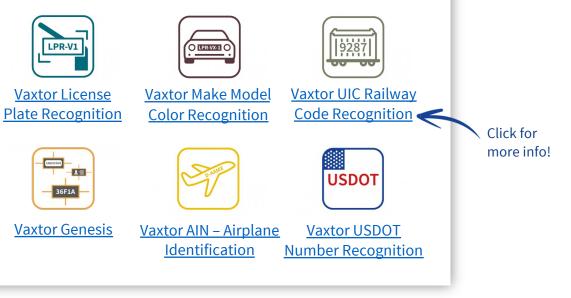

#### Supported Apps:

MOBOTIX

Precise Search Tasks

Use smart search filters for the supported apps in combination with MOBOTIX events

Black- and Whitelists

Create blacklists and whitelists with the Vaxtor LPR apps Replay

Replay clips before and after an event is triggered

Example App Search

"Show all VW Polos, except the ones with the color red" or "Search for the license plate XYZ"

Beyond Human Vision