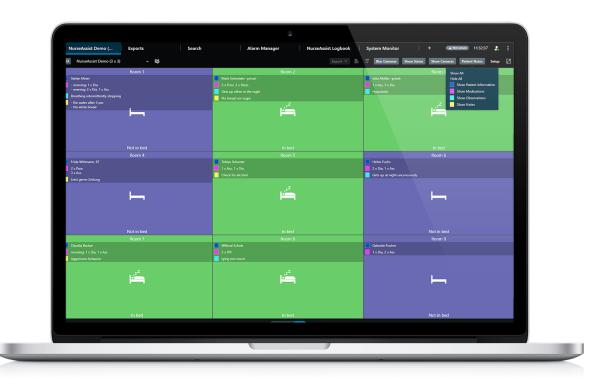

#### Anonymous Live Status View

- Anonymous live monitoring
- Color coded status elements for a perfect overview
- Live status such as "in bed", "not in bed", "out of room", "in bathroom", "sitting on floor" or "fall detected"
- More about privacy in our <u>whitepaper</u>

#### **Patient Notes**

- Create up to 4 note categories per patient/room
- Store notes such as treatment priorities or medication