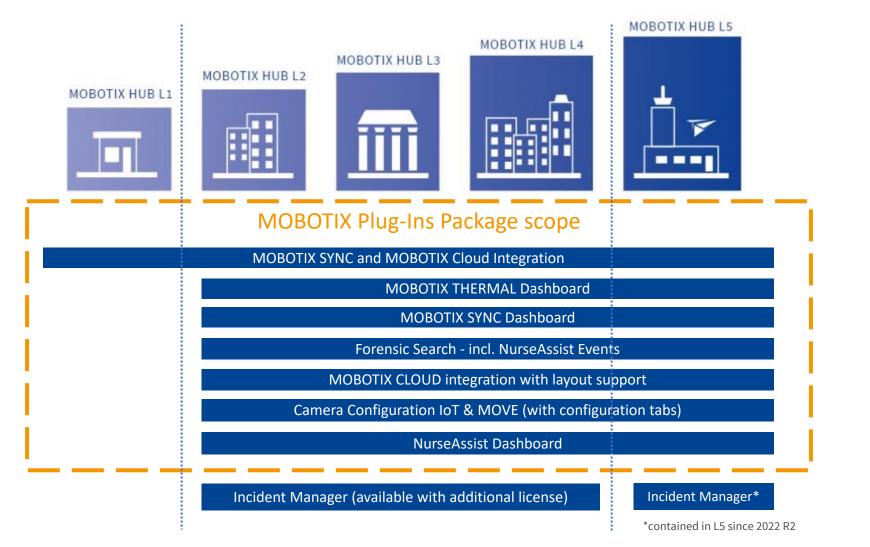

## Plug-In Package Overview

Made in Germany

**MOBOTIX FORENSIC SEARCH** 

### 11 0011 0011 0

11 0 11 0011 0011 0

MOBOTIX

## The centralized smart search tool for decentralized data.

#### Overview

- Centralized forensic search for the meta-data produced by decentralized MOBOTIX cameras and apps.
- Optimal camera integration through the support of powerful MOBOTIX apps.
- Fast and detailed search with smart search filters for MOBOTIX apps and activity sensor events.