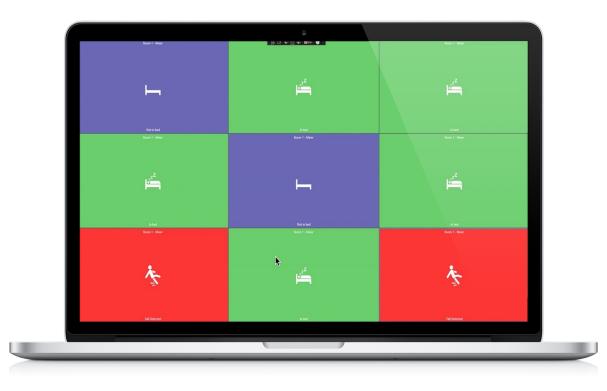

#### Anonymous Live Status View

- Anonymous live monitoring
- Color coded status elements for a perfect overview
- Live status such as "in bed", "not in bed", "out of room", "in bathroom", "sitting on floor" or "fall detected"
- More about privacy in our <u>whitepaper</u>