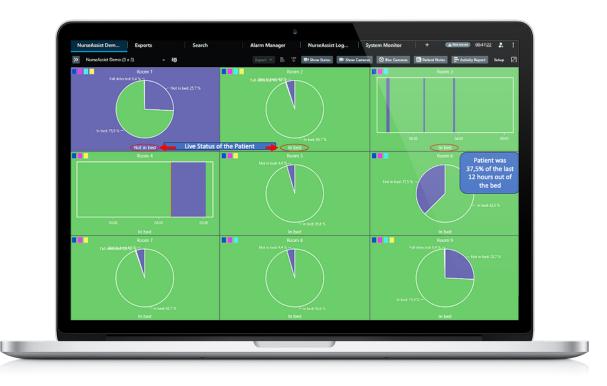

#### Activity Reports

- Analyze the patients behaviour with timeline and pie chart diagrams (up to 6 months)
- Password protected export of activity reports in CSV format
- **Important:** Even in the diagram view, every detected fall is displayed.