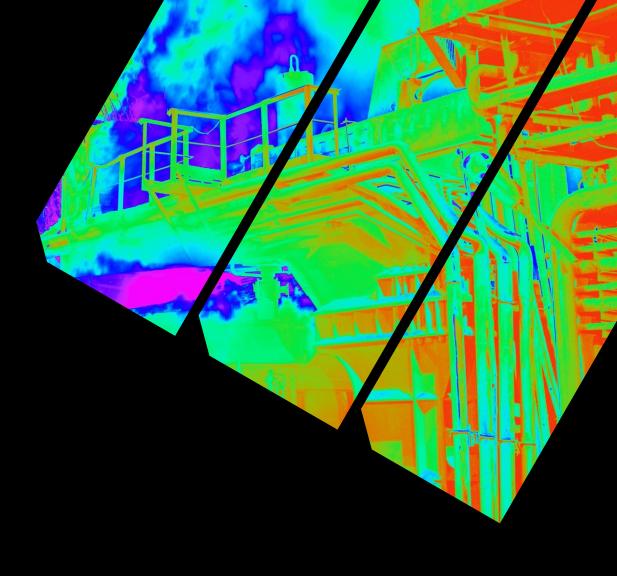

# MOBOTIX THERMAL DASHBOARD

Visualizing and monitoring critical temperature processes. Early fire protection and prevention.

## The industries first **fivefold certified** fire protection and prevention solution!

- Visualization and live monitoring of temperature
- Surveillance of temperature critical processes
- Dual image support Better allocation with thermal and regular image support
- Define individual thresholds which trigger a visual alarm in case of exceeding/falling below
- Thermal spot area Visualization of the image area

- Export of temperature data in CSV format, including camera reference image and plotted curve diagram
- Free layout design with the combination of camera and thermal graphs
- Free definition of temperature lines displayed in the thermal graph
- Individual configurable display elements (e.g. color and designation of lines)