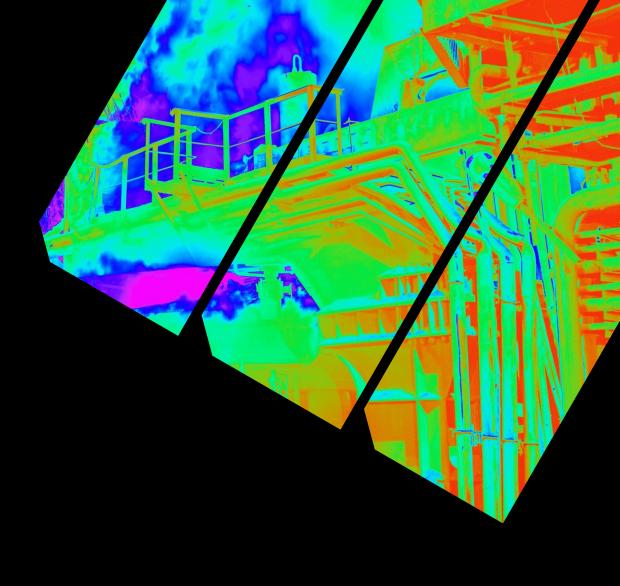

# MOBOTIX THERMAL DASHBOARD

Visualizing and monitoring critical temperature processes. Early fire protection and prevention.

## The industries first **fivefold certified** fire protection and prevention solution!

- Visualization and live monitoring of temperature
- Surveillance of temperature critical processes
- Dual image support Better allocation with thermal and regular image support
- Define individual thresholds which trigger a visual alarm in case of exceeding/falling below
- Thermal spot area Visualization of the image area

- Export of temperature data in CSV format, including camera reference image and plotted curve diagram
- Free layout design with the combination of camera and thermal graphs
- Free definition of temperature lines displayed in the thermal graph
- Individual configurable display elements (e.g. color and designation of lines)