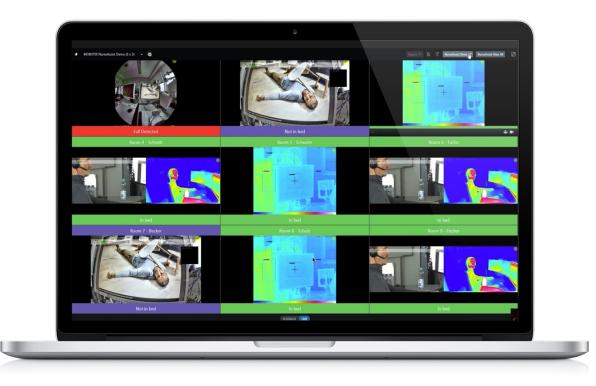

#### Live View

- Virtual nurse patrol with live view mode
- Especially in night care the patients benefit from a quiet nurse patrol

#### Live View

- Virtual nurse patrol with live view mode
- Especially in night care the patients benefit from a quiet nurse patrol
- Live images can be blurred