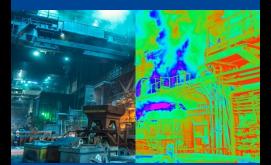

# MOBOTIX THERMAL DASHBOARD

Visualizing and monitoring critical temperature processes. Early fire protection and prevention.

## The industries first **fivefold certified** fire protection and prevention solution!

- Visualization and live monitoring of temperature
- Surveillance of temperature critical processes
- Dual image support Better allocation with thermal and regular image support
- Define individual thresholds which trigger a visual alarm in case of exceeding/falling below
- Thermal spot area Visualization of the image area