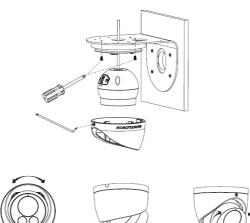

#### **STEP 4**

Attach the dome base to the wall mount bracket using to the 2 mechanical screws

### **STEP 5**

Attach the dome bubble to the indoor dome and lock the dome bubble as clockwise direction.

## **STEP 6**

Complete the camera installation.