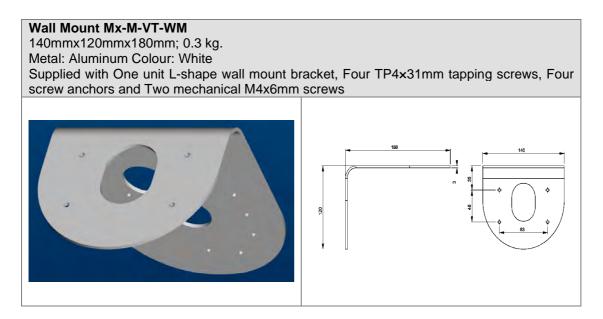

## **Wall Mount Installation**

The MOBOTIX MOVE Vandal Turret can be mounted on the wall with the accessory: Mx-M-VT-WM.