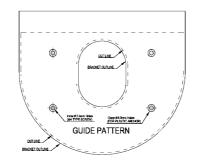

## **Wall Mount Installation**

The MOBOTIX MOVE Vandal Turret can be mounted on the wall with the accessory: Mx-M-VT-WM.



## Tools / Installation Material required:

- A drill
- Screwdrivers
- Wire cutters

Follow the steps to fix the wall mount and assemble the Vandal Turret.

### **STEP 1**

Attach the mounting template to the wall.



## **STEP 2**

Drill four holes in the mounting surface 9mm (3/8") dia. & 40 mm (1-3/4") deep) and insert the Plastic Anchors into the holes.

**STEP 3** 

# MOBOTIX

Attach the wall mount bracket to the wall using the TP4x31mm tapping screws.



#### **STEP 4**

Attach the dome base to the wall mount bracket using to the 2 mechanical screws





### **STEP 5**

Attach the dome bubble to the indoor dome and lock the dome bubble as clockwise direction.

## **STEP 6**

Complete the camera installation.











## Important:

Ensure that all mounting screws are fixed firmly to prevent equipment to fall off and avoid injuries. We recommend checking the proper installation along annual maintenance intervals. In case of visible "damage", please immediately replace component!

# MOBOTIX