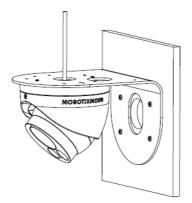

## **Wall Mount Installation**

The MOBOTIX MOVE Vandal Turret can be mounted on the wall with the accessory: Mx-M-VT-WM.

# MOBOTIX

Attach the wall mount bracket to the wall using the TP4x31mm tapping screws.

#### **STEP 4**

Attach the dome base to the wall mount bracket using to the 2 mechanical screws