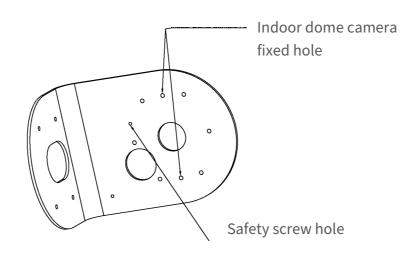

#### **STEP 4**

Attach the dome base to the wall mount bracket using to the 2 mechanical screws