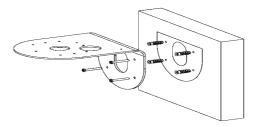

## **STEP 2**

Drill four holes in the mounting surface 9mm (3/8") dia. & 40 mm (1-3/4") deep) and insert the Plastic Anchors into the holes.

**STEP 3** 

# MOBOTIX

Attach the wall mount bracket to the wall using the TP4x31mm tapping screws.